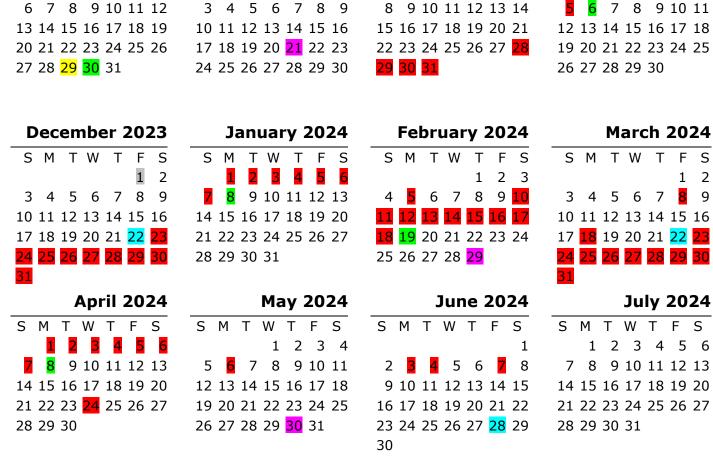

## Aug 29: Staff Planning Day Aug 30: School Opens **Assumption Junior School 2023-2024** Sep 21: School Closes at 11:45 for staff meeting Oct 2: School Closed Oct 30 - Nov 5: Halloween Holidays Nov 6: School Reopens October 2023 **November 2023** August 2023 September 2023 Dec 1: School Closed for staff SMTWTFS SMTWTFS SMTWTFS SMTWTFS 1 2 3 4 5 1 2 3 4 5 6 7 1 2 training 6 7 8 9 10 11 12 3 4 5 6 7 8 9 8 9 10 11 12 13 14 Dec 22: School Closes at 11:45 13 14 15 16 17 18 19 15 16 17 18 19 20 21 10 11 12 13 14 15 16 Dec 23-Jan 7: Christmas 20 21 22 23 24 25 26 17 18 19 20 <mark>21</mark> 22 23 22 23 24 25 26 27 28 Holidays 27 28 <mark>29 30</mark> 31 24 25 26 27 28 29 30 Jan 8: School Reopens Feb 5: Public Holiday December 2023 January 2024 February 2024 Feb 12-18: Midterm Break SMTWTFS Feb 19: School Reopens S M T W T S M T W T 2 1 2 3 Feb 29: School Closes at 11:45

for staff meeting

Mar 8: Closed-Polling

Mar 18: St Patrick's Day

April 8: School Reopens

May 6: Public Holiday

June 3-4: Public Holiday

June 7: Closed-Polling

for staff meeting

Mar 22: School closes at 11:45 Mar 25-Apr 7: Easter Holidays

April 24: Closed Staff Training

May 30: School Closes at 11:45

Jun 28: School Closes at 11:45